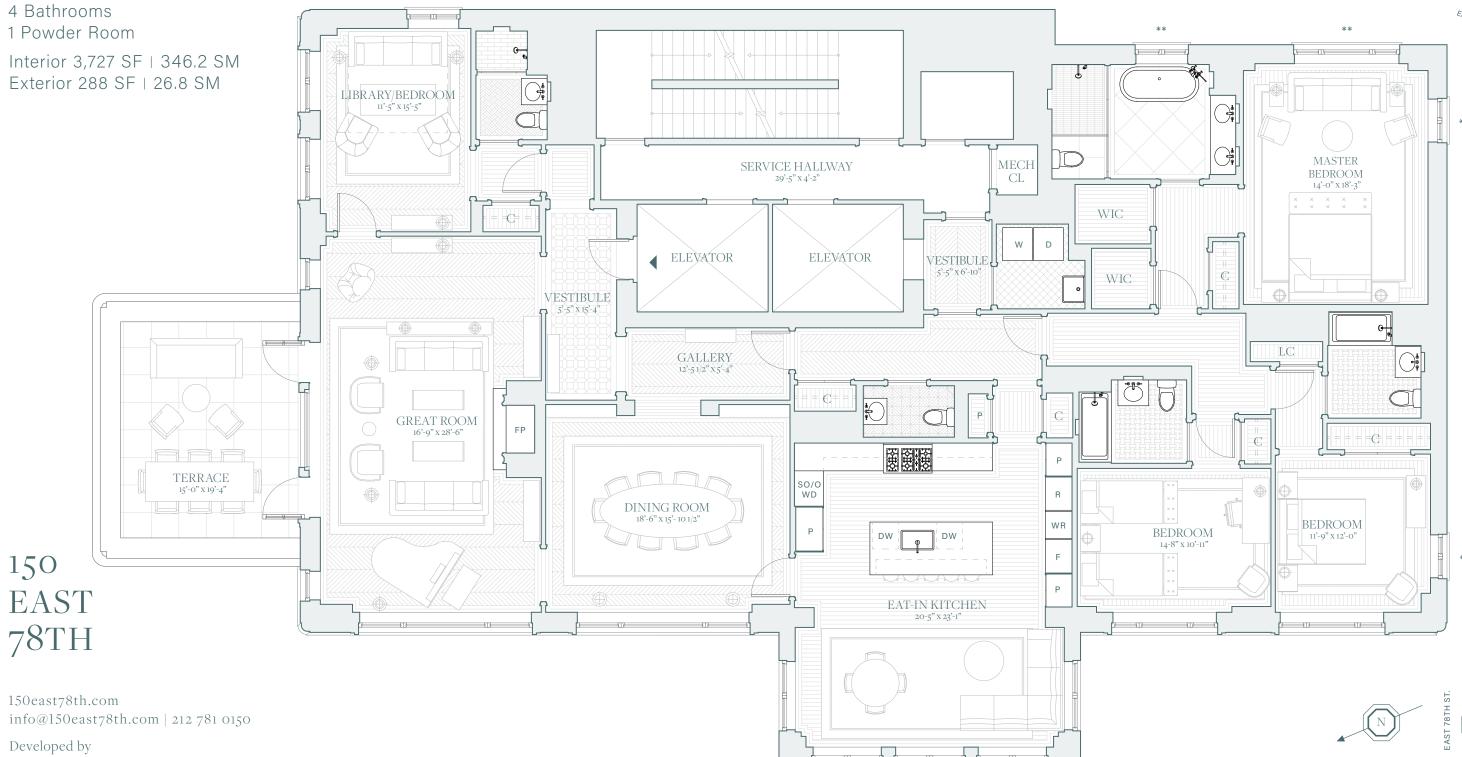

## PH15

4 Bedrooms

Midwood Investment & Development and EJS Group

Exclusive Sales and Marketing by Compass Development Marketing Group EQUAL HOUSING OPPORTUNITY - SPONSOR: 150 E 78TH STREET PROPERTY OWNER LLC, 430 PARK AVENUE, SECOND FLOOR, NEW YORK, NY 10022. ALL DIMENSIONS AND SQUARE FOOTAGE ARE APPROXIMATE AND SUBJECT TO NORMAL CONSTRUCTION VARIANCES AND TOLERANCES. SPONSOR RESERVES THE RIGHT TO MAKE CHANGES IN ACCORDANCE WITH THE TERMS OF THE OFFERING PLAN. THE COMPUTER GENERATED RENDERINGS AND INTERIOR DECORATIONS, FINISHES, FIXTURES, APPLIANCES AND FURNISHINGS ARE PROVIDED FOR ILLUSTRATIVE PURPOSES ONLY. SPONSOR MAKES NO REPRESENTATION OR WARRANTIES EXCEPT AS MAY BE SET FORTH IN THE OFFERING PLAN. THE COMPLETE OFFERING TERMS ARE IN AN OFFERING PLAN AVAILABLE FROM SPONSOR. FILE NO. CD19-0168.

LEXINGTON AVE.

\*\* EASEMENT PRESERVED LOT LINE WINDOW

\* LOT LINE WINDOW

SCALE: 1 UNIT = 1 FOOT

0' 1' 2' 4'